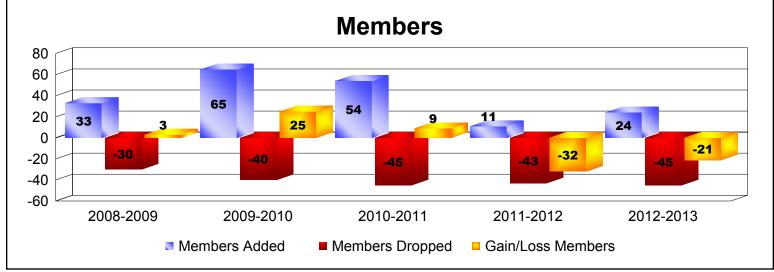

District 131 As of June 2013 Cumulative

| Year      | New<br>Clubs | Dropped<br>Clubs | Gain/<br>Loss<br>Clubs | New<br>Members | Charter<br>Members | Reinstate<br>Members | Transfer<br>Members | Total<br>Member<br>Added | Total<br>Members<br>Dropped | Gain/<br>Loss<br>Members |
|-----------|--------------|------------------|------------------------|----------------|--------------------|----------------------|---------------------|--------------------------|-----------------------------|--------------------------|
| 2008-2009 | 0            | 0                | 0                      | 33             | 0                  | 0                    | 0                   | 33                       | -30                         | 3                        |
| 2009-2010 | 2            | 0                | 2                      | 24             | 41                 | 0                    | 0                   | 65                       | -40                         | 25                       |
| 2010-2011 | 1            | -1               | 0                      | 33             | 20                 | 1                    | 0                   | 54                       | -45                         | 9                        |
| 2011-2012 | 0            | 0                | 0                      | 11             | 0                  | 0                    | 0                   | 11                       | -43                         | -32                      |
| 2012-2013 | 0            | -1               | -1                     | 24             | 0                  | 0                    | 0                   | 24                       | -45                         | -21                      |
| Average   | 1            | 0                | 0                      | 25             | 12                 | 0                    | 0                   | 37                       | -41                         | -3                       |