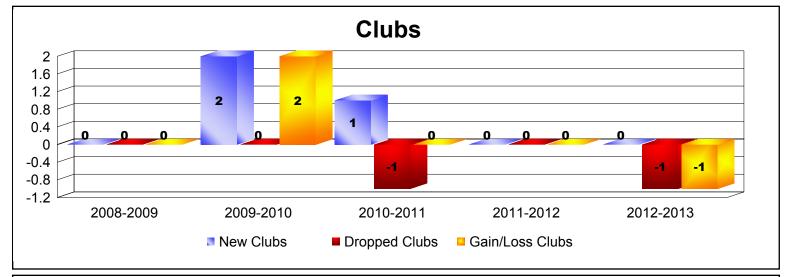

District 131 As of June 2013 Cumulative

| Year      | New<br>Clubs | Dropped<br>Clubs | Gain/<br>Loss<br>Clubs | New<br>Members | Charter<br>Members | Reinstate<br>Members | Transfer<br>Members | Total<br>Member<br>Added | Total<br>Members<br>Dropped | Gain/<br>Loss<br>Members |
|-----------|--------------|------------------|------------------------|----------------|--------------------|----------------------|---------------------|--------------------------|-----------------------------|--------------------------|
| 2008-2009 | 0            | 0                | 0                      | 33             | 0                  | 0                    | 0                   | 33                       | -30                         | 3                        |
| 2009-2010 | 2            | 0                | 2                      | 24             | 41                 | 0                    | 0                   | 65                       | -40                         | 25                       |
| 2010-2011 | 1            | -1               | 0                      | 33             | 20                 | 1                    | 0                   | 54                       | -45                         | 9                        |
| 2011-2012 | 0            | 0                | 0                      | 11             | 0                  | 0                    | 0                   | 11                       | -43                         | -32                      |
| 2012-2013 | 0            | -1               | -1                     | 24             | 0                  | 0                    | 0                   | 24                       | -45                         | -21                      |
| Average   | 1            | 0                | 0                      | 25             | 12                 | 0                    | 0                   | 37                       | -41                         | -3                       |